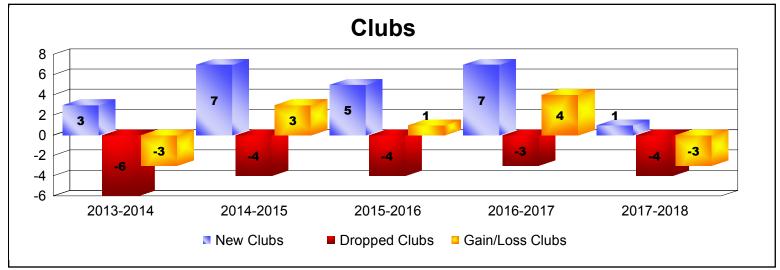

District 324A3 As of June 2018 Cumulative

| Year      | New<br>Clubs | Dropped<br>Clubs | Gain/<br>Loss<br>Clubs | New<br>Members | Charter<br>Members | Reinstate<br>Members | Transfer<br>Members | Total<br>Member<br>Added | Total<br>Members<br>Dropped | Gain/<br>Loss<br>Members |
|-----------|--------------|------------------|------------------------|----------------|--------------------|----------------------|---------------------|--------------------------|-----------------------------|--------------------------|
| 2013-2014 | 3            | -6               | -3                     | 357            | 85                 | 32                   | 10                  | 484                      | -562                        | -78                      |
| 2014-2015 | 7            | -4               | 3                      | 423            | 182                | 6                    | 3                   | 614                      | -416                        | 198                      |
| 2015-2016 | 5            | -4               | 1                      | 517            | 111                | 42                   | 10                  | 680                      | -447                        | 233                      |
| 2016-2017 | 7            | -3               | 4                      | 647            | 177                | 30                   | 8                   | 862                      | -514                        | 348                      |
| 2017-2018 | 1            | -4               | -3                     | 315            | 90                 | 51                   | 2                   | 458                      | -773                        | -315                     |
| Average   | 5            | -4               | 0                      | 452            | 129                | 32                   | 7                   | 620                      | -542                        | 77                       |