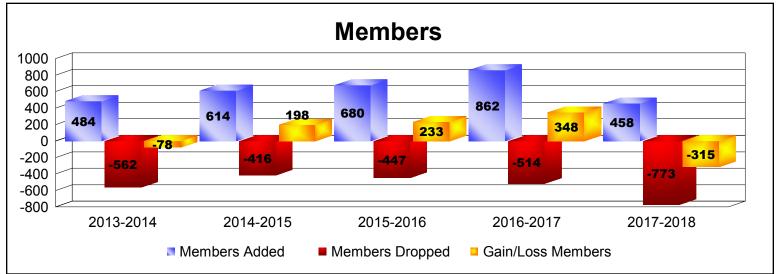

District 324A3 As of June 2018 Cumulative

| Year      | New<br>Clubs | Dropped<br>Clubs | Gain/<br>Loss<br>Clubs | New<br>Members | Charter<br>Members | Reinstate<br>Members | Transfer<br>Members | Total<br>Member<br>Added | Total<br>Members<br>Dropped | Gain/<br>Loss<br>Members |
|-----------|--------------|------------------|------------------------|----------------|--------------------|----------------------|---------------------|--------------------------|-----------------------------|--------------------------|
| 2013-2014 | 3            | -6               | -3                     | 357            | 85                 | 32                   | 10                  | 484                      | -562                        | -78                      |
| 2014-2015 | 7            | -4               | 3                      | 423            | 182                | 6                    | 3                   | 614                      | -416                        | 198                      |
| 2015-2016 | 5            | -4               | 1                      | 517            | 111                | 42                   | 10                  | 680                      | -447                        | 233                      |
| 2016-2017 | 7            | -3               | 4                      | 647            | 177                | 30                   | 8                   | 862                      | -514                        | 348                      |
| 2017-2018 | 1            | -4               | -3                     | 315            | 90                 | 51                   | 2                   | 458                      | -773                        | -315                     |
| Average   | 5            | -4               | 0                      | 452            | 129                | 32                   | 7                   | 620                      | -542                        | 77                       |